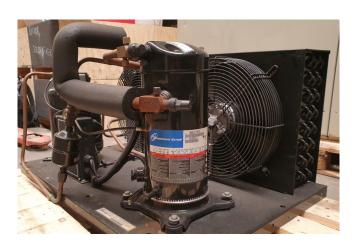

## Used Copeland ZB26 KCE-TFD-551 Condensing unit

Used Copeland ZB26 KCE-TFD-551 condensing unit. Complete with a Copeland ZB26 KCE-TFD-551 scroll compressor. Liquid receiver 7,5Liter and pressure safetey switches. \*Why choose for HOSBV? Were not only the largest used refrigeration specialist in Europe, but also, we deliver all equipment including an extensive test, warranty and industrial cleaning. \*If requested we are happy to arrange your shipment.