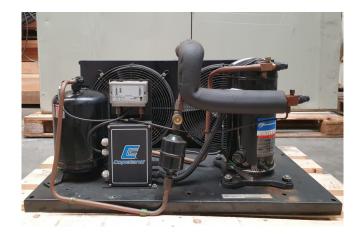

# Copeland ZB26 KCE-TFD-551 Condensing unit

## Used Copeland ZB26 KCE-TFD-551 Condensing unit

Used Copeland ZB26 KCE-TFD-551 condensing unit. Complete with a Copeland ZB26 KCE-TFD-551 scroll compressor. Liquid receiver 7,5Liter and pressure safetey switches. \*Why choose for HOSBV? Were not only the largest used refrigeration specialist in Europe, but also, we deliver all equipment including an extensive test, warranty and industrial cleaning. \*If requested we are happy to arrange your shipment.