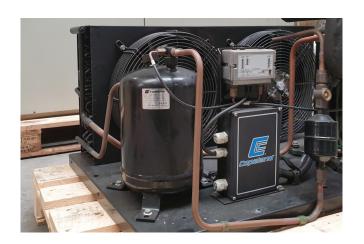

## Used Copeland ZB26 KCE-TFD-551 Condensing unit

Used Copeland ZB26 KCE-TFD-551 condensing unit. Complete with a Copeland ZB26 KCE-TFD-551 scroll compressor. Liquid receiver 7,5Liter and pressure safetey switches. \*Why choose for HOSBV? Were not only the largest used refrigeration specialist in Europe, but also, we deliver all equipment including an extensive test, warranty and industrial cleaning. \*If requested we are happy to arrange your shipment.