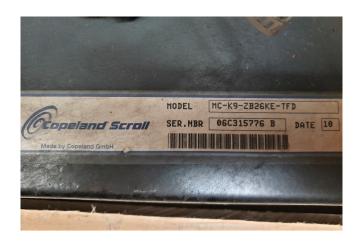

## Used Copeland ZB26 KCE-TFD-551 Condensing unit

Used Copeland ZB26 KCE-TFD-551 condensing unit. Complete with a Copeland ZB26 KCE-TFD-551 scroll compressor. Liquid receiver 7,5Liter and pressure safetey switches. \*Why choose for HOSBV? Were not only the largest used refrigeration specialist in Europe, but also, we deliver all equipment including an extensive test, warranty and industrial cleaning. \*If requested we are happy to arrange your shipment.