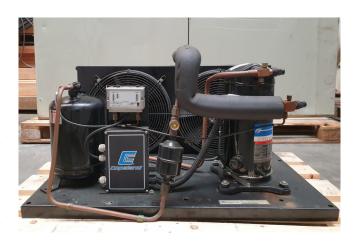

# Copeland ZB26 KCE-TFD-551 Condensing unit

## Used Copeland ZB26 KCE-TFD-551 Condensing unit

Used Copeland ZB26 KCE-TFD-551 condensing unit. Complete with a Copeland ZB26 KCE-TFD-551 scroll compressor. Liquid receiver 7,5Liter and pressure safetey switches. \*Why choose for HOSBV? Were not only the largest used refrigeration specialist in Europe, but also, we deliver all equipment including an extensive test, warranty and industrial cleaning. \*If requested we are happy to arrange your shipment.

#### **Specifications**

| Brand                                           | Copeland         |
|-------------------------------------------------|------------------|
| Type                                            | ZB26 KCE-TFD-551 |
|                                                 | Condensing unit  |
| Refrigerant                                     | Freon            |
| kW at $+10^{\circ}\text{C}/+40^{\circ}\text{C}$ | 12,8             |
| kW at 0°C/+40°C                                 | 9,1              |
| kW at -5ºC/+40ºC                                | 7,6              |
| kW at -10°C/+40°C                               | 6,4              |
| kW at -20ºC/+40ºC                               | 4,3              |
| kW at -30ºC/+40ºC                               | 2,8              |
| Capacity Control                                | ✓                |
| On steel base frame                             | ✓                |
| Pressure safety switches                        | ✓                |
| Hp/Lp/Op                                        |                  |
| Liquid receiver                                 | ✓                |
| Liquid receiver ltr.                            | 7,5              |
| Liquid line filter drier                        | ✓                |
| Sight Glass                                     | ✓                |
| m3 / h                                          | 9,94             |
| Condensing Unit                                 | ✓                |
| Sizes                                           | 950x640x450 mm   |
|                                                 | (LxWxH)          |
| Stock                                           | 1                |
|                                                 |                  |