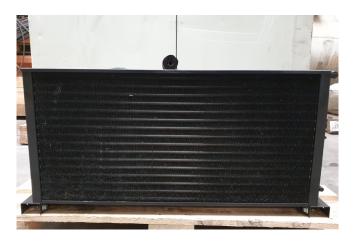

# Copeland ZB26 KCE-TFD-551 Condensing unit

## Used Copeland ZB26 KCE-TFD-551 Condensing unit

Used Copeland ZB26 KCE-TFD-551 condensing unit. Complete with a Copeland ZB26 KCE-TFD-551 scroll compressor. Liquid receiver 7,5Liter and pressure safetey switches. \*Why choose for HOSBV? Were not only the largest used refrigeration specialist in Europe, but also, we deliver all equipment including an extensive test, warranty and industrial cleaning. \*If requested we are happy to arrange your shipment.